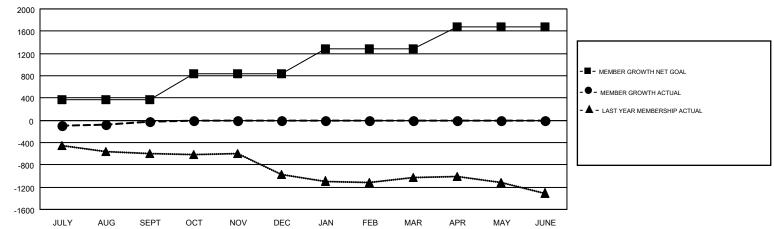

## GOALS AND ACTUAL MEMBERS CUMULATIVE

| DROPPED CLUBS: 7  DROPPED MEMBERS |     | 298 CLUBS OF 848 ADDED 1 OR MORE<br>NEW MEMBERS | GENDER DISTRIBUTION  MALE 15,961 (64.61%)  FEMALE 8,744 (35.39%) |  |       |
|-----------------------------------|-----|-------------------------------------------------|------------------------------------------------------------------|--|-------|
| DECEASED                          | 57  | CLICK HERE FOR CUMULATIVE                       | TOTAL FAMILY UNIT MEMBERS                                        |  | 3,801 |
| CLUB CANCELLED 9 OTHER 748        |     | MEMBERSHIP DATA                                 | FAMILY MEMBERS PAYING HALF                                       |  | 1,939 |
| TOTAL                             | 814 |                                                 | DUES                                                             |  |       |

## Multiple District 2

GMT: GREGORY GILLIAM

LOCATION: TEXAS

GMT CA 1

|               | Club          | s         |               | Members               |                           |                         |                                                    |  |
|---------------|---------------|-----------|---------------|-----------------------|---------------------------|-------------------------|----------------------------------------------------|--|
|               | RESULTS FOR   | 2018-2019 |               | RESULTS FOR 2018-2019 |                           |                         |                                                    |  |
| QUARTER       | NEW CLUB GOAL | NEW CLUBS | DROPPED CLUBS | QUARTER               | MEMBER GROWTH NET<br>GOAL | MEMBER GROWTH<br>ACTUAL | DROPPED<br>MEMBERS ACTUAL<br>(including transfers) |  |
| JULY/AUG/SEPT | 7             | 4         | 7             | JULY/AUG/SEPT         | 373                       | 889                     | 816                                                |  |
| OCT/NOV/DEC   | 9             | 0         | 0             | OCT/NOV/DEC           | 459                       | 0                       | 0                                                  |  |
| JAN/FEB/MAR   | 7             | 0         | 0             | JAN/FEB/MAR           | 451                       | 0                       | 0                                                  |  |
| APR/MAY/JUNE  | 7             | 0         | 0             | APR/MAY/JUNE          | 402                       | 0                       | 0                                                  |  |