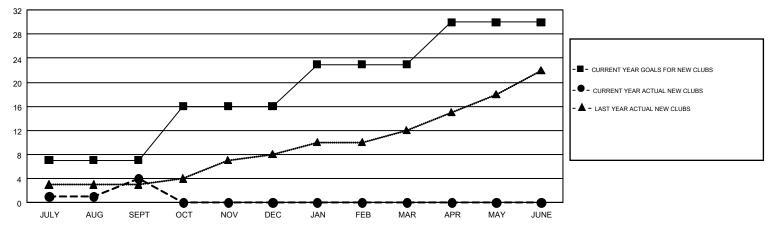

## GOALS AND ACTUAL NEW CLUBS CUMULATIVE

## Multiple District 2

GMT: GREGORY GILLIAM

LOCATION: TEXAS

GMT CA 1

|               | Club          | s         |               | Members               |                           |                         |                                                    |  |
|---------------|---------------|-----------|---------------|-----------------------|---------------------------|-------------------------|----------------------------------------------------|--|
|               | RESULTS FOR   | 2018-2019 |               | RESULTS FOR 2018-2019 |                           |                         |                                                    |  |
| QUARTER       | NEW CLUB GOAL | NEW CLUBS | DROPPED CLUBS | QUARTER               | MEMBER GROWTH NET<br>GOAL | MEMBER GROWTH<br>ACTUAL | DROPPED<br>MEMBERS ACTUAL<br>(including transfers) |  |
| JULY/AUG/SEPT | 7             | 4         | 7             | JULY/AUG/SEPT         | 373                       | 889                     | 816                                                |  |
| OCT/NOV/DEC   | 9             | 0         | 0             | OCT/NOV/DEC           | 459                       | 0                       | 0                                                  |  |
| JAN/FEB/MAR   | 7             | 0         | 0             | JAN/FEB/MAR           | 451                       | 0                       | 0                                                  |  |
| APR/MAY/JUNE  | 7             | 0         | 0             | APR/MAY/JUNE          | 402                       | 0                       | 0                                                  |  |